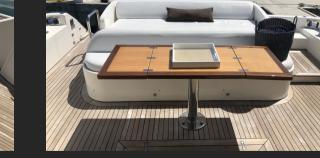

# 70 UNIESSE

The 70's interior is an exultation of exotic wood and flawless joinerwork. Beautifully built, thoughtfully detailed and styled for classic good looks, the Uniesse 70 MY offers remarkable semi-custom flexibility. But then, you'd expect a buttonmaker to pay attention to the details.

| TIME:   | RETAIL | MEMBER |
|---------|--------|--------|
| 4 Hours | \$3550 | \$3250 |
| 8 Hours | \$4700 | \$4300 |

### FEATURES & OPTIONS

#### Features

### Options

Brand: Uniesse Yachts

Swim Ladder

Length: 70 ft

Tubes Inflatables

Guests: 12

Cabins: 4

Beds: 8

Bathrooms: 3

Crew: 2



# GALLERY





















## TERMS AND CONDITIONS:

All charters must adhere to the maximum passenger allowance which differs on each yacht set by USCG

Full day charter is 8 hours

100% drug free/smoke free boat; however some boats allow cigarette smoking on the aft deck.

All boats come with captain and insurance is included.

Fuel is included for local idle/trolling speed around local areas. For high speed cruising fuel is charged extra We love animals and would feel terrible if they get seasick, so as a general rule no pets allowed.