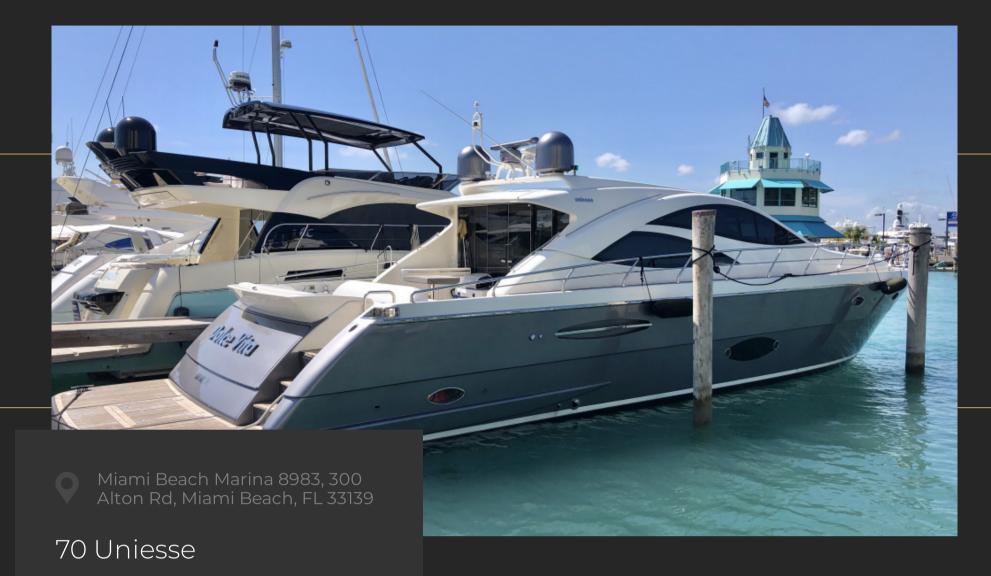

# 70 UNIESSE

The 70's interior is an exultation of exotic wood and flawless joinerwork. Beautifully built, thoughtfully detailed and styled for classic good looks, the Uniesse 70 MY offers remarkable semi-custom flexibility. But then, you'd expect a buttonmaker to pay attention to the details.

### Options

Brand: Uniesse Yachts

Swim Ladder

Length: 70 ft

Tubes Inflatables

Guests: 12

Cabins: 4

Beds: 8