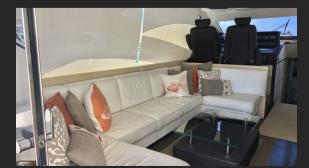

# 70 UNIESSE

The 70's interior is an exultation of exotic wood and flawless joinerwork. Beautifully built, thoughtfully detailed and styled for classic good looks, the Uniesse 70 MY offers remarkable semi-custom flexibility. But then, you'd expect a buttonmaker to pay attention to the details.

# GALLERY