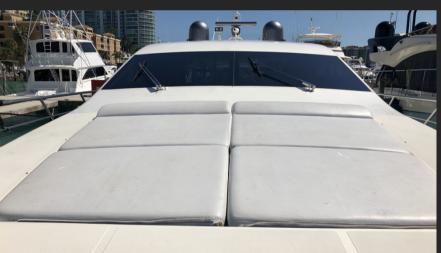

# 70 UNIESSE

The 70's interior is an exultation of exotic wood and flawless joinerwork. Beautifully built, thoughtfully detailed and styled for classic good looks, the Uniesse 70 MY offers remarkable semi-custom flexibility. But then, you'd expect a buttonmaker to pay attention to the details.

| TIME:   | RETAIL | MEMBER |
|---------|--------|--------|
| 4 Hours | \$3550 | \$3250 |
| 8 Hours | \$4700 | \$4300 |

### FEATURES & OPTIONS

#### Features

### Options

Brand: Uniesse Yachts

Swim Ladder

Length: 70 ft

Tubes Inflatables

Guests: 12

Cabins: 4

Beds: 8

Bathrooms: 3

Crew: 2



# GALLERY





















## TERMS AND CONDITIONS:

All charters must adhere to the maximum passenger allowance which differs on each yacht set by USCG

Full day charter is 8 hours

100% drug free/smoke free boat; however some boats allow cigarette smoking on the aft deck.

All boats come with captain and insurance is included.

Fuel is included for local idle/trolling speed around local areas. For high speed cruising fuel is charged extra We love animals and would feel terrible if they get seasick, so as a general rule no pets allowed.