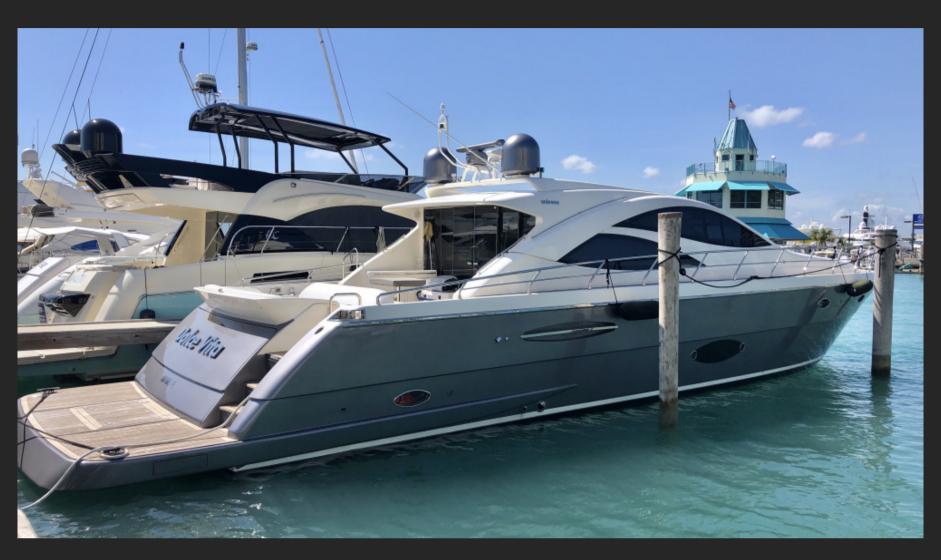

# 70 UNIESSE

The 70's interior is an exultation of exotic wood and flawless joinerwork. Beautifully built, thoughtfully detailed and styled for classic good looks, the Uniesse 70 MY offers remarkable semi-custom flexibility. But then, you'd expect a buttonmaker to pay attention to the details.

### Options

Brand: Uniesse Yachts

Swim Ladder

Length: 70 ft

Tubes Inflatables

Guests: 12

Cabins: 4

Beds: 8