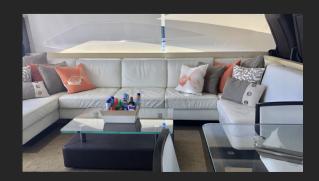

# 70 UNIESSE

The 70's interior is an exultation of exotic wood and flawless joinerwork. Beautifully built, thoughtfully detailed and styled for classic good looks, the Uniesse 70 MY offers remarkable semi-custom flexibility. But then, you'd expect a buttonmaker to pay attention to the details.

# GALLERY