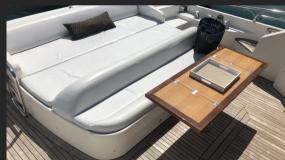

# 70 UNIESSE

The 70's interior is an exultation of exotic wood and flawless joinerwork. Beautifully built, thoughtfully detailed and styled for classic good looks, the Uniesse 70 MY offers remarkable semi-custom flexibility. But then, you'd expect a buttonmaker to pay attention to the details.

| TIME:   | RETAIL | MEMBER |
|---------|--------|--------|
| 4 Hours | \$3550 | \$3250 |
| 8 Hours | \$4700 | \$4300 |

### FEATURES & OPTIONS

#### Features

### Options

Brand: Uniesse Yachts

Swim Ladder

Length: 70 ft

Tubes Inflatables

Guests: 12

Cabins: 4

Beds: 8

Bathrooms: 3

Crew: 2



# GALLERY





















## TERMS AND CONDITIONS:

All charters must adhere to the maximum passenger allowance which differs on each yacht set by USCG

Full day charter is 8 hours

100% drug free/smoke free boat; however some boats allow cigarette smoking on the aft deck.

All boats come with captain and insurance is included.

Fuel is included for local idle/trolling speed around local areas. For high speed cruising fuel is charged extra We love animals and would feel terrible if they get seasick, so as a general rule no pets allowed.