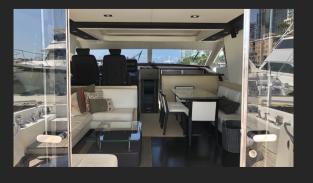

# 70 UNIESSE

The 70's interior is an exultation of exotic wood and flawless joinerwork. Beautifully built, thoughtfully detailed and styled for classic good looks, the Uniesse 70 MY offers remarkable semi-custom flexibility. But then, you'd expect a buttonmaker to pay attention to the details.

# GALLERY